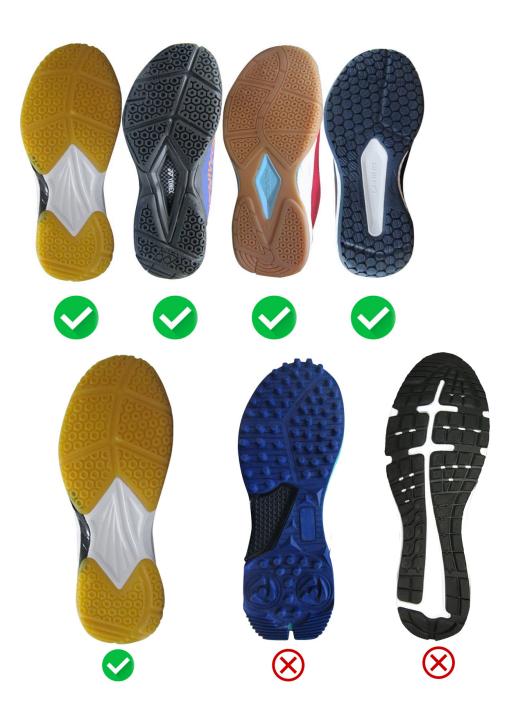

## ONLY BADMINTON SHOES ARE ALLOWED

In order to maintain our courts at the highest standards and promote safety for all members, we are strictly enforcing the rule of **BADMINTON SHOES ONLY**. We accept shoes from the above brands, as well as other indoor gum rubber sole shoes with "Non-Marking" labeled at the bottom of the shoe. We reserve the right to refuse your entry if the footwear does not meet our standard. Your cooperation is very much appreciated.

## 本球馆仅接受羽毛球鞋入场

为了维护球场地板的最高品质,并最大程度保证所有顾客安全,即日起本球 馆仅接受羽毛球专用鞋。我们接受上述品牌的羽毛球鞋,以及其他鞋底写有 NON-Marking字样的室内球场鞋。如果您的鞋子不符合以上标准,我们将有 权拒绝您进入球场。非常感谢您的理解与配合。